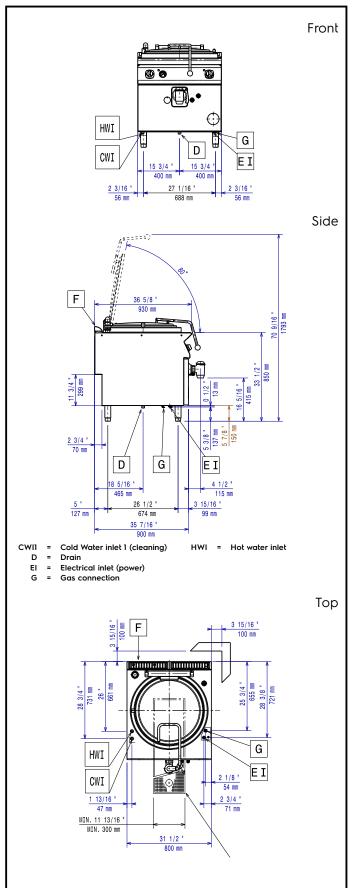

## Modular Cooking Range Line 900XP Gas Cylindrical Boiling Pan 100lt indirect heat

| Electric                                                                                                                                                                                         |                                                              |
|--------------------------------------------------------------------------------------------------------------------------------------------------------------------------------------------------|--------------------------------------------------------------|
| Supply voltage:<br>391100 (E9BSGHIPF0)<br>Total Watts:                                                                                                                                           | 220-230 V/1 ph/50 Hz<br>0.1 kW                               |
| Gas                                                                                                                                                                                              |                                                              |
| Gas Power:<br>Standard gas delivery:<br>Gas Type Option:<br>Gas Inlet:                                                                                                                           | 21 kW<br>Natural Gas G20 (20mbar)<br>LPG;Natural Gas<br>1/2" |
| Key Information:                                                                                                                                                                                 |                                                              |
| Pan useful capacity:<br>Vessel (round) diameter:<br>Net weight:<br>Shipping weight:<br>Shipping height:<br>Shipping width:<br>Shipping depth:<br>Shipping volume:<br>No clearance needed on rear |                                                              |
| combustible type. If wall is combustible, minimum 50 mm<br>wall clearance should be maintained.<br><b>Certification group:</b> N9PIG                                                             |                                                              |