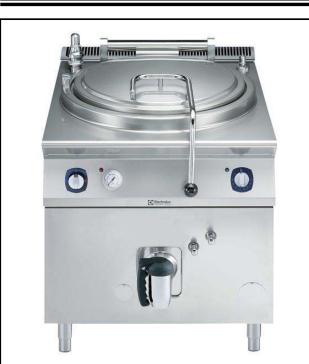

# Electrolux PROFESSIONAL

Modular Cooking Range Line 900XP Gas Cylindrical Boiling Pan 100lt indirect heat

391100 (E9BSGHIPF0)

100-It gas Boiling Pan with pressure switch, indirect heating

#### **Main Features**

- Round kettle is suitable to cook, sauté or poach all kinds of produce.
- Produce is uniformly heated in the base and side walls of the kettle by an indirect heating system that uses integrally generated saturated steam at a temperature of 110° C in the jacket.
- External valve allows to manually evacuate excess air accumulated in the jacket during heating phase.
- Appliance is IPX5 water resistance certified.
- Manometer allows to correctly control the functioning of the pan.
- Energy regulation through a control knob.
- Safety thermostat protects against low water level.
- Safety valve avoids overpressure of the steam in the jacket.
- No overshooting of cooking temperatures, fast reaction.
- Large capacity food tap enables safe and effortless discharging of contents.
- Ergonomic: the depth of the vessel facilitates stirring the food, also the most delicate food.
- Discharge tube and tap are very easy to clean from outside.
- Solenoid valve to refill with hot and cold water.
- Smooth large surfaces, easy access for cleaning.
- The special design of the control knob system guarantees against water infiltration.
- Minimum load for correct funtioning is 20 liters.

### Construction

- Pressed cooking vessel in 316L AISI Stainless steel.
- Robust burners in stainless steel with flame failure device, protected pilot light and optimized combustion.
- All exterior panels in Stainless Steel with Scotch Brite finishing.
- Model has right-angled side edges to allow flush fitting joints between units, eliminating gaps and possible dirt traps.
- Usable capacity of the well 85 liters.